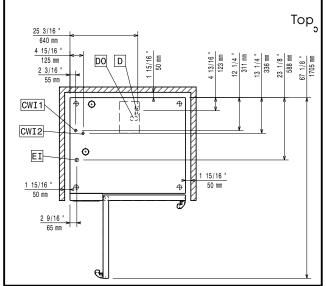

| ITEM #  |  |  |
|---------|--|--|
| MODEL # |  |  |
| NAME #  |  |  |
| SIS #   |  |  |
|         |  |  |
| AIA #   |  |  |

217727 (ECOE62T2AL)

SkyLine PremiumS Combi Boiler Oven with touch screen control, 6x2/1GN, electric, 3 cooking modes (automatic, recipe program, manual), automatic cleaning, left-hinged door