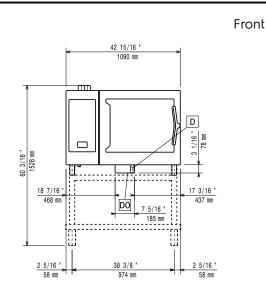

| ITEM #  |  |  |
|---------|--|--|
| MODEL # |  |  |
| NAME #  |  |  |
| SIS #   |  |  |
|         |  |  |
| AIA #   |  |  |

217727 (ECOE62T2AL)

SkyLine PremiumS Combi Boiler Oven with touch screen control, 6x2/1GN, electric, 3 cooking modes (automatic, recipe program, manual), automatic cleaning, left-hinged door