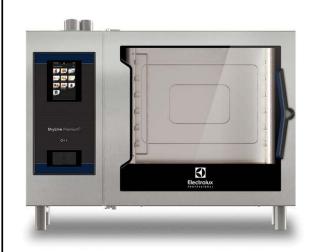

| ITEM #  |  |  |
|---------|--|--|
| MODEL # |  |  |
| NAME #  |  |  |
| SIS #   |  |  |
|         |  |  |
| AIA #   |  |  |

217727 (ECOE62T2AL)

SkyLine PremiumS Combi Boiler Oven with touch screen control, 6x2/1GN, electric, 3 cooking modes (automatic, recipe program, manual), automatic cleaning, left-hinged door

### Item No.

Combi oven with high resolution full touch screen interface, multilanguage

- Built-in steam generator with real humidity control based upon Lambda Sensor
- OptiFlow air distribution system to achieve maximum performance with 7 fan speed levels
- SkyClean: Automatic and built-in self cleaning system with integrated descale of the steam generator. 5 automatic cycles (soft, medium, strong, extra strong, rinseonly) and green functions to save energy, water, detergent and rinse aid
- Cooking modes: Automatic (9 food families with 100+ different pre-installed variants); Programs (a maximum of 1000 recipes can be stored and organized in 16 different categories); Manual (steam, combi and convection cycles); Specialistic Cycles (regeneration, Low Temperature Cooking, proving, EcoDelta, Sous-Vide, Static-Combi, Pasteurization of pasta, dehydration, Food Safe Control and Advanced Food Safe Control)
- Special functions: MultiTimer cooking, Plan-n-Save to cut running costs, Make-it-Mine to customize interface, SkyHub to customize homepage, agenda MyPlanner, SkyDuo connection to SkyLine ChillerS, automatic backup mode to avoid downtime
- USB port to download HACCP data, programs and settings. Connectivity ready
- 6-point multi sensor core temperature probe
- Double glass door with LED lights
- Stainless steel construction throughout
- Supplied with n.1 tray rack 2/1 GN, 67 mm pitch.